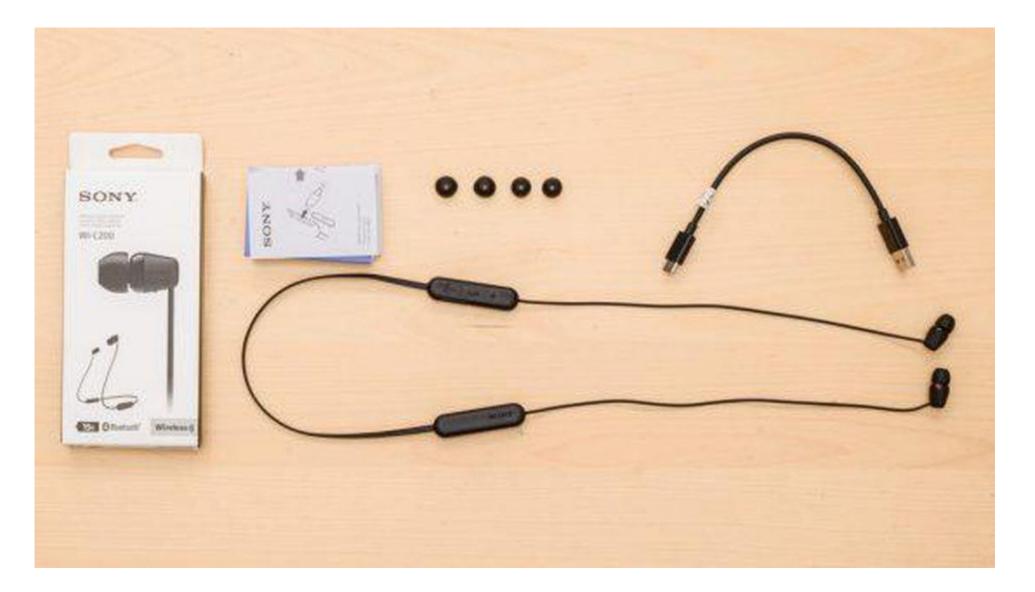

# How to connect your headset



Ammar Alroz IT Department V2.1

## Package contains







#### Buttons





### How to access the Bluetooth from windows



OR



Description of the setting setting setting between the setting settings and setting setting

| Settings                  | - 🗆 ×                            |                        |
|---------------------------|----------------------------------|------------------------|
| 命 Home                    | Bluetooth & other devices        |                        |
| Find a setting            | + Add Bluetooth or other device  | — Add new headset ONLY |
| Devices                   | Bluetooth                        |                        |
| Bluetooth & other devices | On                               | Bluetooth is on/off    |
| 日 Printers & scanners     | Now discoverable as "AMMAR"      |                        |