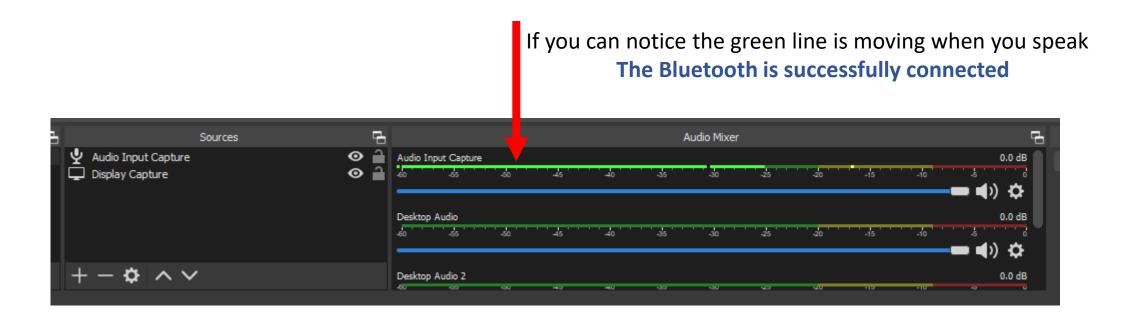

AMMAR"       |         |      |
| () Mouse                  | Mouse, keyboard, & pen            |         |      |
| Touchpad                  |                                   |         |      |
| 📼 Typing                  |                                   |         |      |
| 🖉 Pen & Windows Ink       | USB Receiver                      |         |      |
| AutoPlay                  | Audio                             |         |      |
| 🖞 USB                     | UN-BT605<br>Paired                |         |      |
|                           | は、) USB PnP Audio Device          |         |      |
|                           | WI-C200<br>Connected voice, music |         | <br> |
|                           | L XP36<br>Paired                  |         |      |

## Open OBS Studio