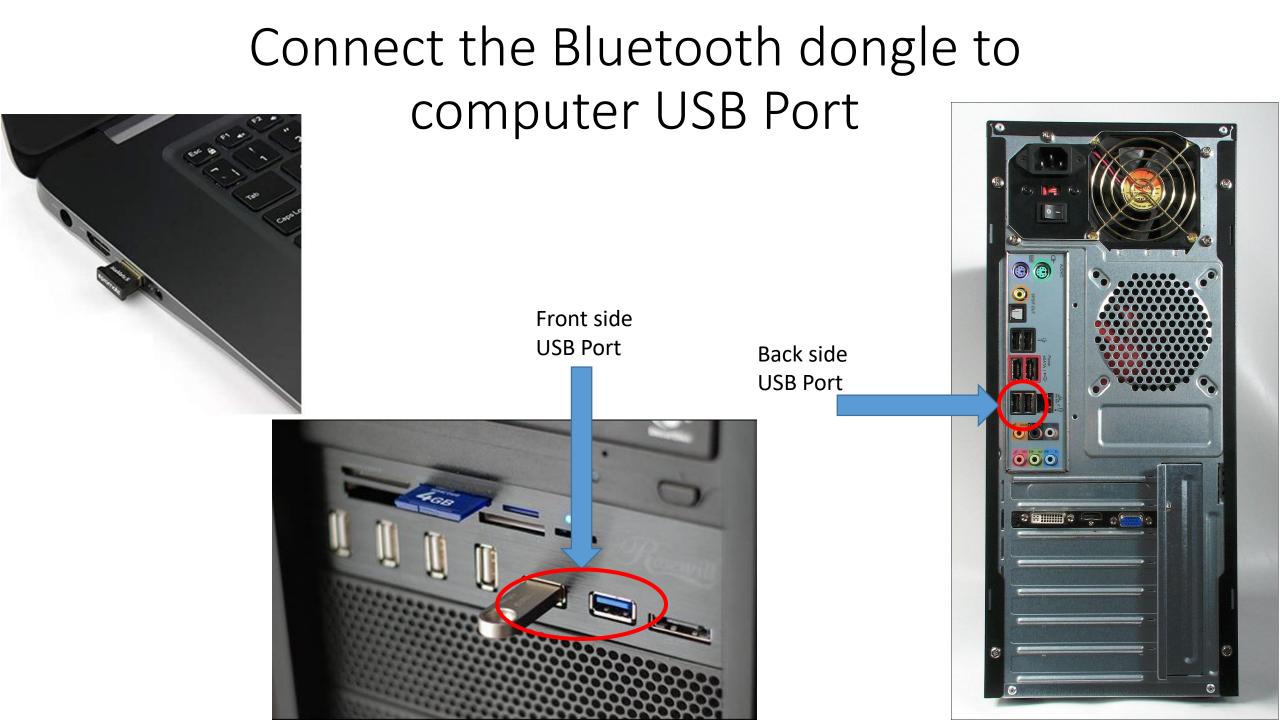

### How to access the Bluetooth from windows

OR

Description of the setting setting setting between the setting settings and setting setting

| Settings                  | - 🗆 ×                            |                        |
|---------------------------|----------------------------------|------------------------|
| 命 Home                    | Bluetooth & other devices        |                        |
| Find a setting            | + Add Bluetooth or other device  | — Add new headset ONLY |
| Devices                   | Bluetooth                        |                        |
| Bluetooth & other devices | On                               | Bluetooth is on/off    |
| 日 Printers & scanners     | Now discoverable as "AMMAR"      |                        |
| () Mouse                  | Mouse, keyboard, & pen           |                        |
| 🖬 Touchpad                | USB Receiver                     |                        |
| I Typing                  | USB Receiver                     |                        |
| 🖉 Pen & Windows Ink       |                                  |                        |
| 🕞 AutoPlay                | Audio                            |                        |
| 🖞 USB                     | UN-BT605<br>Paired               |                        |
|                           | <b>J</b> い) USB PnP Audio Device |                        |
|                           | - WI-C200<br>Paired              | Paired devices         |
|                           | _ XP36<br>Paired                 |                        |