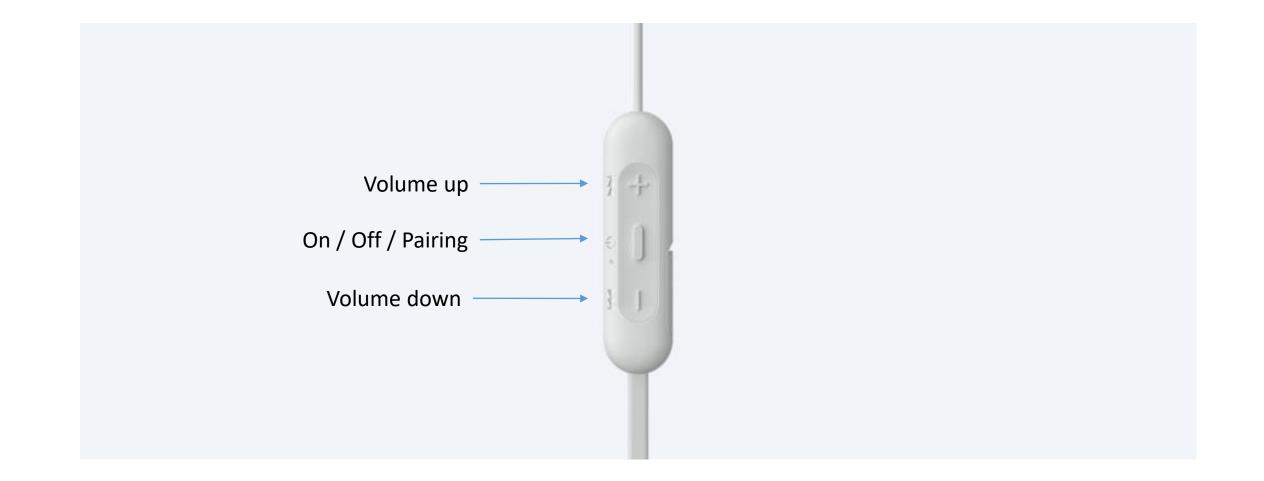

# How to connect your headset



Ammar Alroz IT Department V2.1

## Package contains







#### Buttons





### How to access the Bluetooth from windows



OR



Description of the setting setting setting between the setting settings and setting setting

| Settings                  | - 🗆 ×                            |                        |
|---------------------------|----------------------------------|------------------------|
| 命 Home                    | Bluetooth & other devices        |                        |
| Find a setting            | + Add Bluetooth or other device  | — Add new headset ONLY |
| Devices                   | Bluetooth                        |                        |
| Bluetooth & other devices | On                               | Bluetooth is on/off    |
| 日 Printers & scanners     | Now discoverable as "AMMAR"      |                        |
| () Mouse