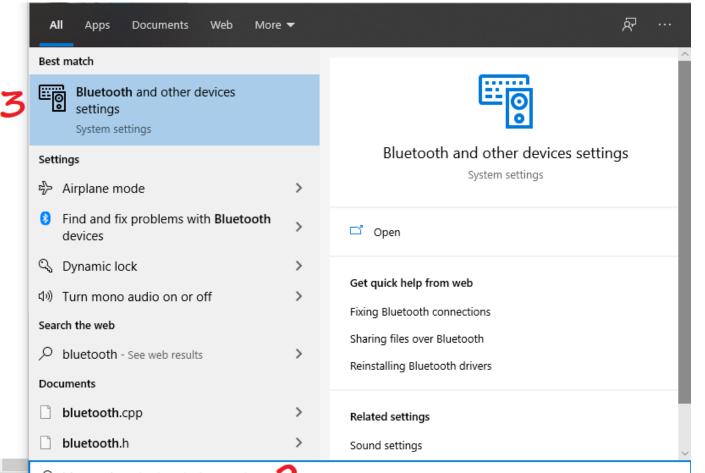

### How to access the Bluetooth from windows

OR

Description of the setting setting setting between the setting settings and setting setting

| Settings                  | - 🗆 ×                            |                        |
|---------------------------|----------------------------------|------------------------|
| 命 Home                    | Bluetooth & other devices        |                        |
| Find a setting            | + Add Bluetooth or other device  | — Add new headset ONLY |
| Devices                   | Bluetooth                        |                        |
| Bluetooth & other devices | On                               | Bluetooth is on/off    |
| 日 Printers & scanners     | Now discoverable as "AMMAR"      |                        |
| () Mouse                  | Mouse, keyboard, & pen           |                        |
| 🖬 Touchpad                | USB Receiver                     |                        |
| I Typing                  | USB Receiver                     |                        |
| 🖉 Pen & Windows Ink       |                                  |                        |
| 🕞 AutoPlay                | Audio                            |                        |
| 🖞 USB                     | UN-BT605<br>Paired               |                        |
|                           | <b>J</b> い) USB PnP Audio Device |                        |
|                           | - WI-C200<br>Paired              | Paired devices         |
|                           | _ XP36<br>Paired                 |                        |