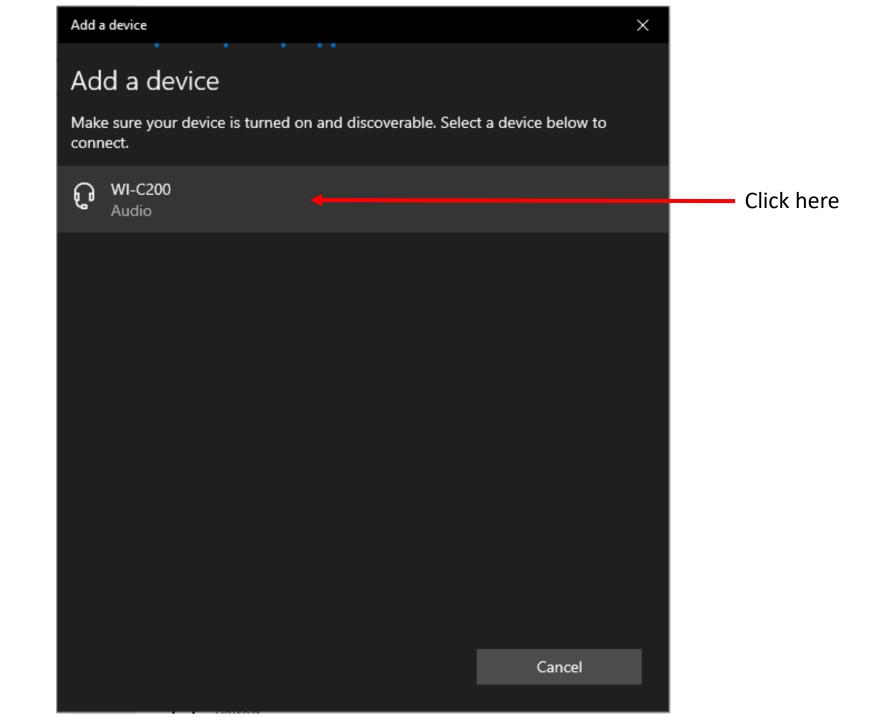

### How to access the Bluetooth from windows

OR

Description of the setting setting setting between the setting settings and setting setting

| Settings                  | - 🗆 ×                            |                        |
|---------------------------|----------------------------------|------------------------|
| 命 Home                    | Bluetooth & other devices        |                        |
| Find a setting            | + Add Bluetooth or other device  | — Add new headset ONLY |
| Devices                   | Bluetooth                        |                        |
| Bluetooth & other devices | On                               | Bluetooth is on/off    |
| 日 Printers & scanners     | Now discoverable as "AMMAR"      |                        |
| () Mouse                  | Mouse, keyboard, & pen           |                        |
| 🖬 Touchpad                | USB Receiver                     |                        |
| I Typing                  | USB Receiver                     |                        |
| 🖉 Pen & Windows Ink       |                                  |                        |
| 🕞 AutoPlay                | Audio                            |                        |
| 🖞 USB                     | UN-BT605<br>Paired               |                        |
|                           | <b>J</b> い) USB PnP Audio Device |                        |
|                           | - WI-C200<br>Paired              | Paired devices         |
|                           | _ XP36<br>Paired                 |                        |

| Settings                  |                                                                                   | - 🗆 X |                                |
|---------------------------|-----------------------------------------------------------------------------------|-------|--------------------------------|
| 命 Home                    | Add a device X                                                                    |       |                                |
| Find a setting            | Add a device                                                                      |       |                                |
| Devices                   | Choose the kind of device you want to add.                                        |       |                                |
| Bluetooth & other devices | Bluetooth<br>Mice, keyboards, pens, or audio and other kinds of Bluetooth devices |       | <ul> <li>Click here</li> </ul> |
| 品 Printers & scanners     | Wireless display or dock                                                          |       |                                |
| 🖰 Mouse                   | Wireless monitors, TVs, or PCs that use Miracast, or wireless docks               |       |                                |
| 🖬 Touchpad                | Leverything else<br>Xbox controllers with Wireless Adapter, DLNA, and more        |       |                                |
| Typing                    |                                                                                   |       |                                |
| 🖉 Pen & Windows Ink       |                                                                                   |       |                                |
| စ္ AutoPlay               |                                                                                   |       |                                |
| 🖞 USB                     |                                                                                   |       |                                |
|                           |                                                                                   |       |                                |
|                           | Cancel                                                                            |       |                                |
|                           | - Paired                                                                          |       |                                |
|                           | Connect Remove device                                                             |       |                                |