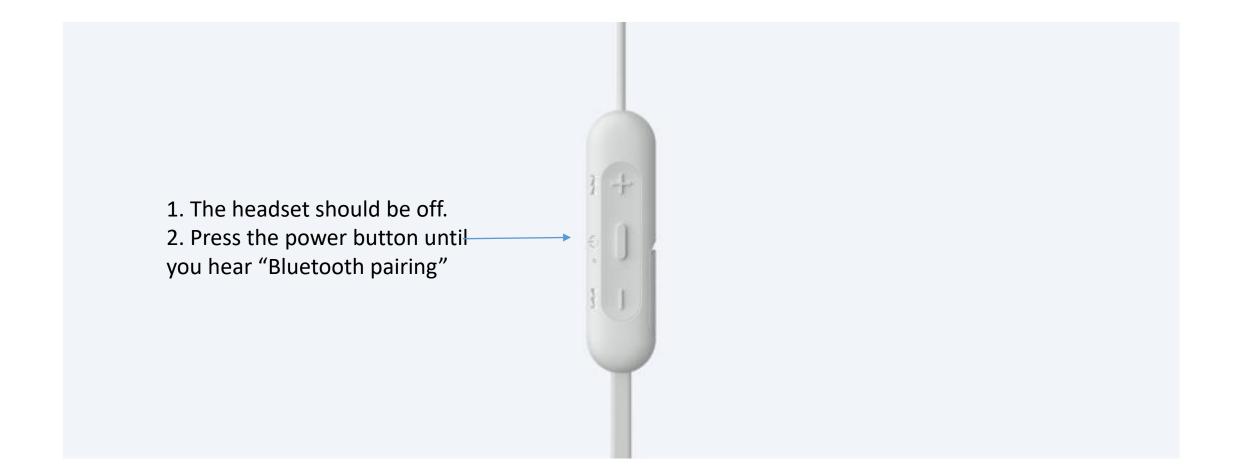

| 🖞 USB                     |                                                                                   |       |                                |
|                           |                                                                                   |       |                                |
|                           | Cancel                                                                            |       |                                |
|                           | - Paired                                                                          |       |                                |
|                           | Connect Remove device                                                             |       |                                |

#### Bluetooth Pairing





| Add a device                        | ×          |            |
|-------------------------------------|------------|------------|
| Your device is ready to go!         |            |            |
| G WI-C200<br>Connected voice, music |            |            |
|                                     | Disconnect |            |
|                                     |            |            |
|                                     |            |            |
|                                     |            |            |
|                                     |            |            |
|                                     |            |            |
|                                     |            |            |
|                                     |            |            |
|