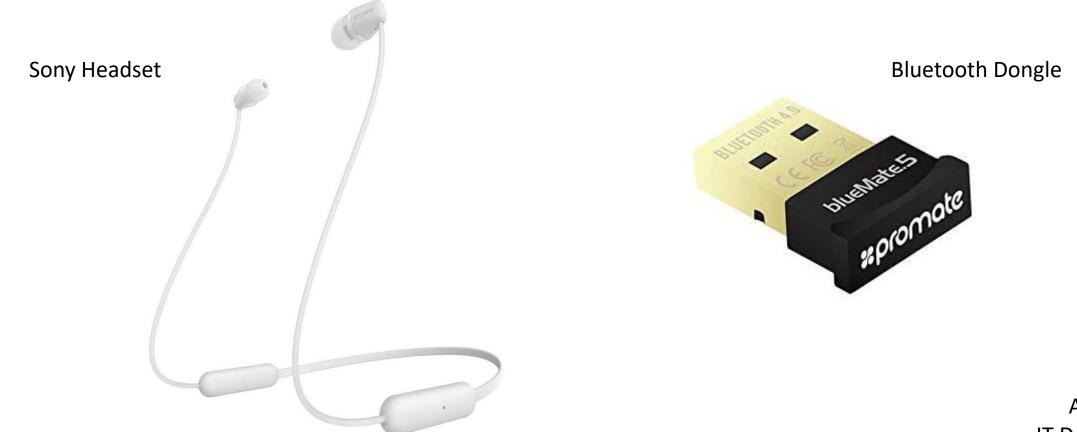

# How to connect your headset



Ammar Alroz IT Department V2.1

## Package contains







#### Buttons





### How to access the Bluetooth from windows



OR



Description of the setting setting setting between the setting settings and setting setting

| Settings                  | - 🗆 ×                            |                        |
|---------------------------|----------------------------------|------------------------|
| 命 Home                    | Bluetooth & other devices        |                        |
| Find a setting            | + Add Bluetooth or other device  | — Add new headset ONLY |
| Devices                   | Bluetooth                        |                        |
| Bluetooth & other devices | On                               | Bluetooth is on/off    |
| 日 Printers & scanners     | Now